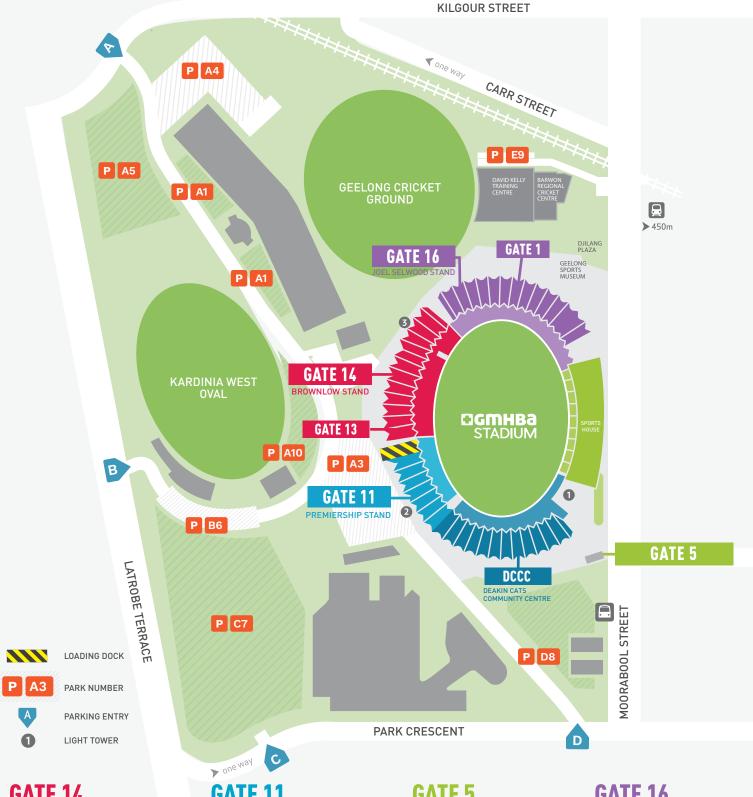

### **GATE 14**

#### **BROWNLOW STAND CORPORATE ENTRY**

**GROUND - BLANK SPACE SOUTH GEELONG CATS SHOP** LEVEL

LEVEL 2 - PRESIDENT'S ROOM **SOCIAL CLUB** 

LEVEL 3 - BROWNLOW SUITES 1 - 10 **COTTON ON SUITE** 

### **GATE 11**

## PREMIERSHIP STAND CORPORATE ENTRY

LEVEL 2 - FRANK COSTA BOARDROOM PREMIERSHIP SUITES 1 - 5 **SUPER SUITE** 

LEVEL 3 - CAPTAINS' ROOM PREMIERSHIP SUITES 1 - 4 **OPEN AIR BOXES** 

### **GATE 5**

#### **HICKEY STAND**

LEVEL 2 - ALEX POPESCU ROOM HICKEY SUITES 1 – 5

### **GATE 16**

## **JOEL SELWOOD STAND** CORPORATE ENTRY

LEVEL 1 - BRUCE MOORE ROOM LEVEL 2 - FRED FLANAGAN ROOM

(CLUB CHIN CHIN)